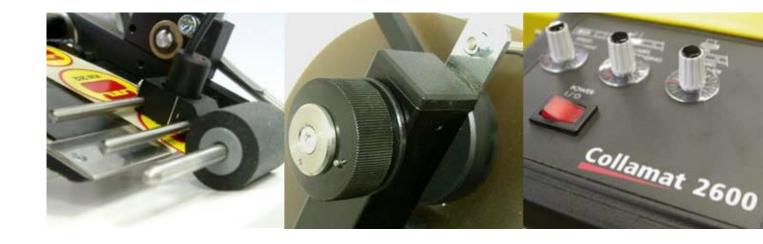

## **Features**

- > Compact design allows easy installation in restricted space
- > Side, top or bottom apply
- > Simple web path allows quick changeover between label rolls
- High precision: +/-1mm for 2610 and +/-0.7mm for 4310 and 7310
- Simple controls potentiometer adjustment for speed, label sensor sensitivity & pre-dispense
- Swiss made high build quality & reliability