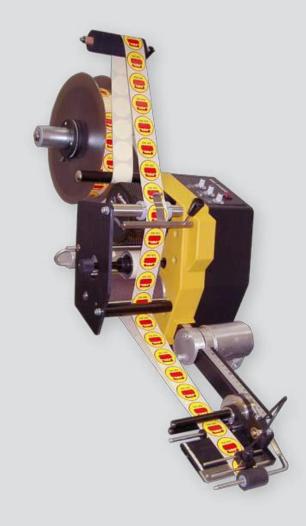

## Collamat ECO Series

Industrial label applicator range designed for simple labelling applications. Self-adhesive labels up to 95mm wide can be applied to regular shaped products on the side, top or bottom.

## **Features**

- > Compact design allows easy installation in restricted space
- > Side, top or bottom apply
- > Simple web path allows quick changeover between label rolls
- High precision: +/-1mm for 2610 and +/-0.7mm for 4310 and 7310
- Simple controls potentiometer adjustment for speed, label sensor sensitivity & pre-dispense
- Swiss made high build quality & reliability